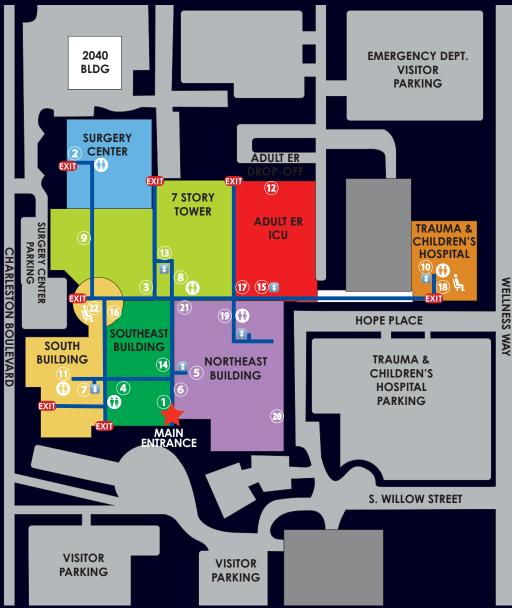

Eligibility Services 1

## EMERGENCY ROOM Adult Adultos 12 EMERGENCY ROOM Children 10 3 3rd floor Gift Shop 14

Health Information Dept. Health Information Dept. Heart Failure Clinic Imaging Services Information Info

Orthopedic Clinic/ Clínica Ortopédica 1 Outpatient Burn & Wound Clinic 5 3 3rd Floor Outpatient Rehab 5 3 3rd Floor Pediatric Intensive Care Unit 10 3 2nd floor Pediatric Sedation 10 3 3rd floor

| CVCU              | 1-12     | B           | 🗊 3ro | d floor |     |
|-------------------|----------|-------------|-------|---------|-----|
| SICU              | 1 - 8    | 15          | 🖡 2n  | d floor |     |
| CCU               | 13-24    | 13          | 🗊 3rc | l Floor |     |
| NSCU              | 9-16     | 15          | ) 2n  | d floor |     |
| MICU              | 17-36    | 15          | 2no   | d floor |     |
| 2 South / 2 West  | 201-244  | 7           | 2no   | d floor |     |
| Pediatrics        | 249-261  | 10          | 🗊 2n  | d floor |     |
| PICU              | 270-283  | 10          | 🗊 2n  | d floor |     |
| 3 South / 3 West  | 301-330  | 7           | 🗊 3r  | d floor |     |
| Chest Pain Unit   | 331-341  | 13          | 🗊 3r  | d floor |     |
| 4 North / 4 South | 401-447  | 13          | 🕽 4tł | n floor |     |
| 5 North / 5 South | 501-547  | 13          | 🔋 5tł | n floor |     |
| Labor & Delivery  | 700 -73  | 13          | 🕽 7tł | n floor |     |
| TICU              | 801-814  | 18          |       |         |     |
| 1300 Med/Surg     | 1301 -13 | 09 €        | 9 💽   | 3rd flo | or  |
| Lions Burn Center | 1310 -13 | 29 🧲        | 9 🗊   | 3rd flo | oor |
| 1400 Med/Surg     | 1401 -14 | 42 🧲        | 9 💽   | 4th flo | or  |
| 1500 Med/Surg     | 1501 -15 | 42 <b>E</b> | •     | 5th flo | or  |
|                   |          |             |       |         |     |

## EMERGENCY ROOM SALA DE URGENCIAS

EMERGENCY ROOM Adult Adultos 12 EMERGENCY ROOM Children 10

| <b>‡</b> | ELEVATOR     |
|----------|--------------|
| بۇر      | WAITING AREA |
| EXIT     | EXIT         |

Pediatrics 🔟 💽 2nd floor Plant Operations 20 ProVidence Suite 🔟 💽 5th floor Pulmonary Function Testing Lab 16 Radiology 8 Reflection Room 9 Security 18 Security 1 Social Services 18 Special Procedures 8 Surgery Center/ Centro de Cirugía 2 Surgery/PACU Waiting Area 20 Surgical Intensive Care Unit 🚯 💽 2nd floor Trauma Center 18 Trauma ICU/TICU 18 Trauma Resuscitation 18 Trauma Services Administration 18 Ultrasound 8 Volunteer Services 😰 Women & Newborn Care 13 💽 7th floor X-Ray/Rayos X 8