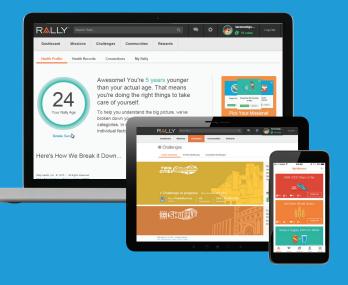

## GREAT HEALTH RECOMMENDATIONS, JUST FOR YOU.

Rally<sup>™</sup> can help you get healthier, one small step at a time.

Rally shows you how to make simple changes to your daily routine, set smart goals and stay on target. You'll get personalized recommendations on how to move more, eat better and feel happier—and have fun doing it.

Start with the quick Health Survey and get your Rally Age, a measure of your overall health. Rally will then recommend missions for you: simple activities designed to help immediately improve your diet, fitness and mood. Start easy, and level up when you're ready.

Plus, on Rally there are lots of ways to earn Rally coins, which you can use for chances to win great rewards. Rack up coins for participating in missions, pushing yourself in a challenge and even just for logging in every day.

Rally is available as part of your employee benefits package.

Get Your Rally Age

**Build Better Habits** 

Win Cool Stuff